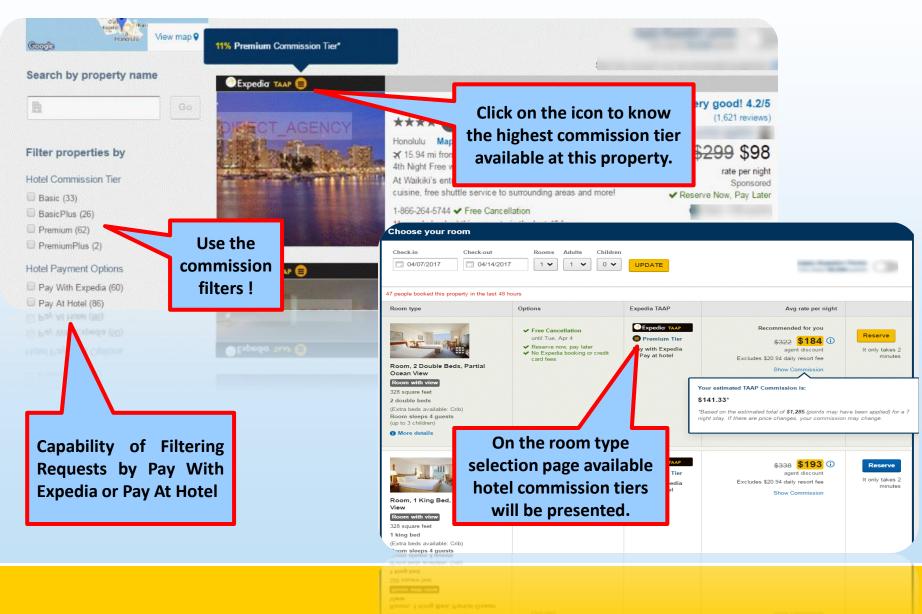

## The dynamic hotel commission tiers will be identified by the number of bars

| 🕀 Expedia таар 🗐 | Hotels : Premium Plus | 13% |
|------------------|-----------------------|-----|
| 🕀 Expedia талр 😑 | Hotels : Premium      | 11% |
| 🕀 Expedia таар 😑 | Hotels : Basic Plus   | 9%  |
| 🕀 Expedia талр 😑 | Hotels : Basic        | 3%  |

Commission tiers are **dynamic**. They may change during the booking process upon availability and may be different upon the room type you are going to select.

Always double check carefully the icon and commission tier on the final page ( = payment page ) as this one will be the final applicable commission.