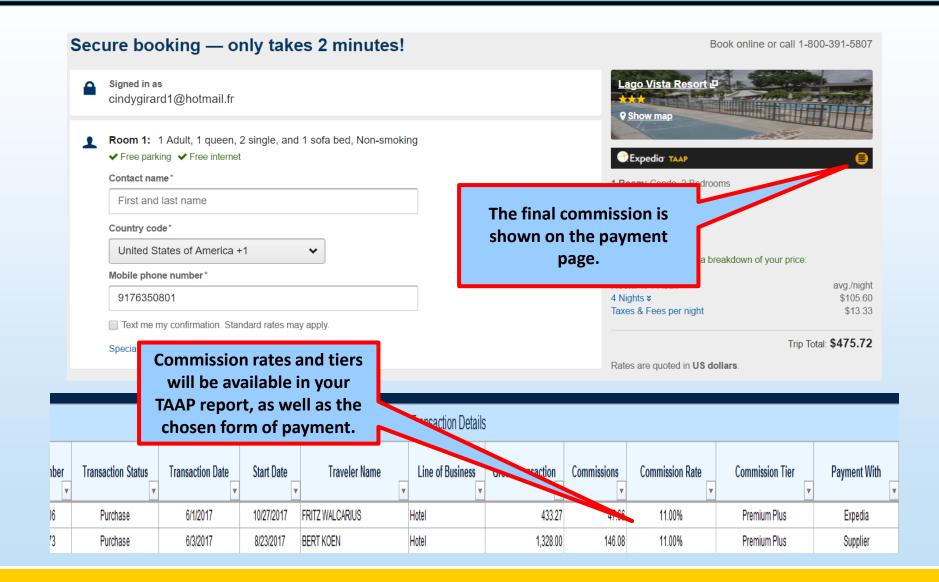

Commission tiers are **dynamic**. They may change during the booking process upon availability and may be different upon the room type you are going to select.

Always double check carefully the icon and commission tier on the final page ( = payment page ) as this one will be the final applicable commission.

## **Expedia TAAP Report**

| US TAAP Platinum Level Commission<br>Hotel Dynamic Commission |       |  |
|---------------------------------------------------------------|-------|--|
| Dynamic – Premium Plus Hotels                                 | 13%   |  |
| Dynamic - Premium Hotels                                      | 11%   |  |
| Dynamic - Basic Plus Hotels                                   | 9%    |  |
| Dynamic – Basic Hotels                                        | 3%    |  |
| Packages (1 or 2 nights)                                      | 3%    |  |
| Packages (3 or more nights)                                   | 6%    |  |
| Car Rentals                                                   | 7.5%  |  |
| -Activities and Attractions                                   | 11.5% |  |
| Cruises & Air Only                                            | 0%    |  |